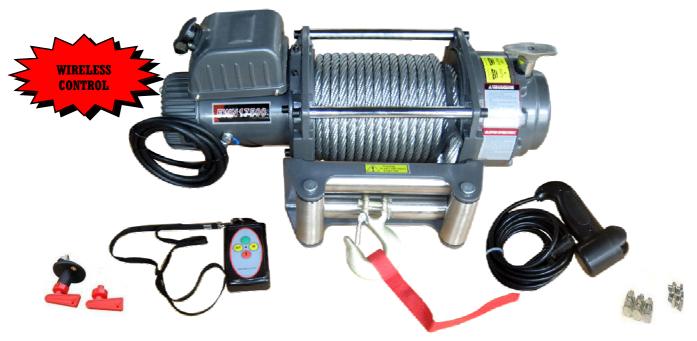

## C17500EWX 17500lb 12v/24v Electric Winch

The best £ for lb winch on the market. Outstanding features includes Huge 7.0 hp high quality double sealed motor with brass fittings, heavy duty waterproof contactors, double sealed drum on maintenance free bearings, quiet, fully sealed efficient full steel planetary gearing. Stainless steel roller fairlead and fittings as standard. Complete with heavy duty integrated wireless remote.

## **Standard Accessories**

- 3m Remote Handset
- Heavy Duty Stainless Steel Fairlead
- Heavy Duty Battery Leads
- Isolation switch
- Stainless Steel Mounting hardware
- Built In Wireless remote

## THE WINCH IS SUPPLIED WITHOUT CABLE

## **Outstanding Features**

- All Brass (no corrosion) Series Wound Motor
- Double Sealed Motor
- Sealed Waterproof Contactor
- Steel Contactor Cover for Added Protection
- Double Sealed Drum (Gearbox/Motor)
- Sealed 3 Stage Planetary Gears
- Stainless Steel 4 Way fairleads
- Integrated Wireless Remote