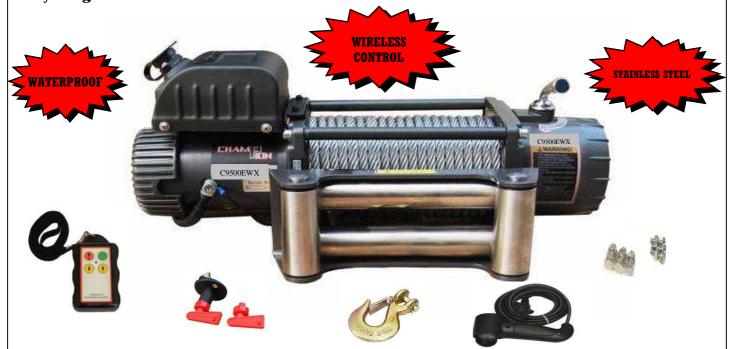

## C95000EWX 9500lb 12v/24v Electric Winch

Superb high specification winch. Ideal for recovery and 4x4 applications. Outstanding features include high quality series wound double sealed motor with brass fittings, heavy duty waterproof contactors, double sealed drum on maintenance free bearings, quiet, efficient full steel planetary gearing. Comes with stainless steel roller fairlead and fittings as standard. Complete with Heavy Duty integrated wireless remote.

## **Standard Accessories**

- 26m x 9.2mm steel cable
- 3m Remote Handset
- Heavy Duty Stainless Steel Fairlead
- Heavy Duty Battery Leads
- Isolation switch
- Stainless Steel Mounting hardware
- Built In Wireless remote
- 5/16 hook

## **Outstanding Features**

- Power in and Power out
- High Quality 4.6hp Series wound motor
- Heavy Duty Waterproof Contactors
- Full Steel Planetary Gearing
- Double sealed motor and drum
- Full Load Holding Brake
- Integrated Wireless remote