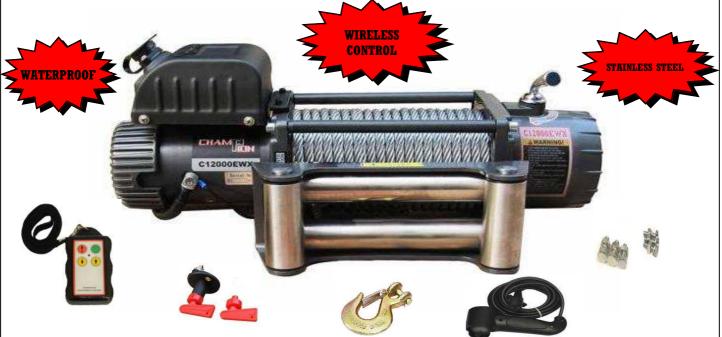

## C12000EWX 12000lb 12v/24v Electric Winch

Huge 6.5hp Series wound motor delivers maximum pull in the toughest environments. Outstanding features includes high quality double sealed motor with brass fittings, heavy duty waterproof contactors, double sealed drum on maintenance free bearings, quiet, efficient full steel planetary gearing. Stainless steel roller fairlead and fittings as standard. Complete with heavy duty integrated wireless remote.

## **Standard Accessories**

- 26m x 10.2mm steel cable
- 3m Remote Handset
- Heavy Duty Stainless Steel Fairlead
- Heavy Duty Battery Leads
- Isolation switch
- Stainless Steel Mounting hardware
- Built In Wireless remote
- 5/16 hook

## **Outstanding Features**

- Power in and Power out
- High Quality 6.5hp Series wound motor
- Heavy Duty Waterproof Contactors
- Full Steel Planetary Gearing
- Double sealed motor and drum
- Full Load Holding Brake
- Integrated Wireless remote