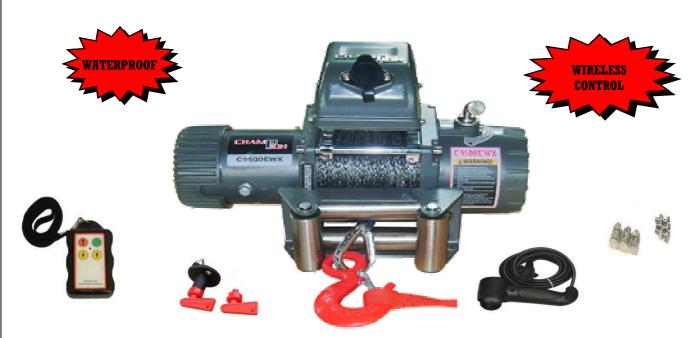

## **Standard Accessories**

- 14m x 9.2mm steel cable
- 3m Remote Handset
- Heavy Duty Stainless Steel Fairlead
- Heavy Duty Battery Leads
- Isolation switch
- Stainless Steel Mounting hardware
- Built In Wireless remote
- 5/16 hook

## **Outstanding Features**

- Power in and Power out
- High Quality 5.0hp Series wound motor
- Heavy Duty Waterproof Contactors
- Full Steel Planetary Gearing
- Double sealed motor and drum
- Full Load Holding Brake
- Integrated Wireless remote